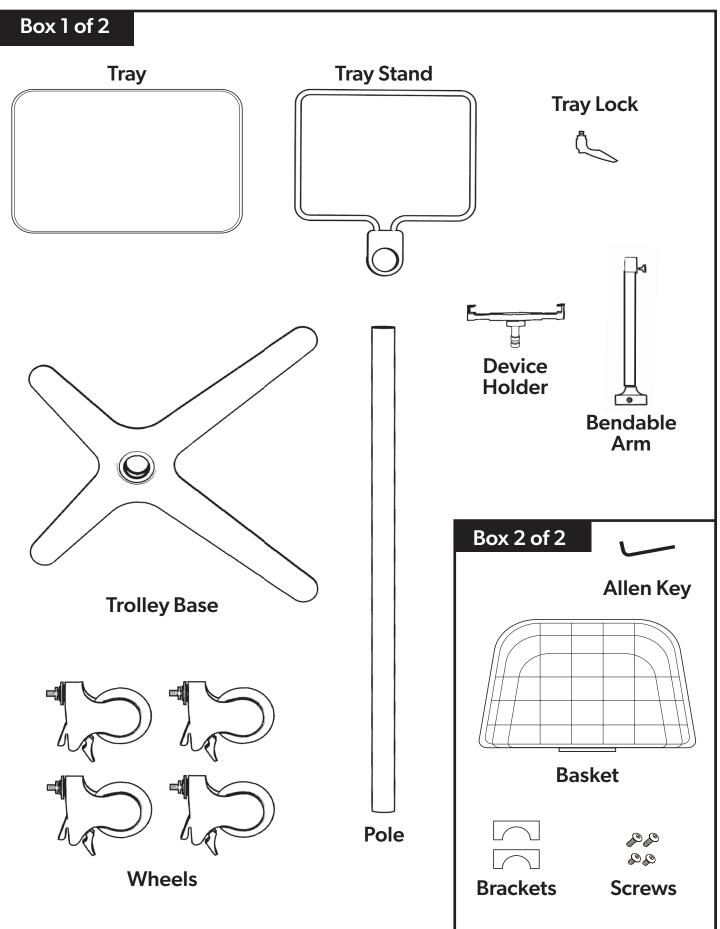

# **Trolley - Assembly Instructions**



#### Parts



### Instructions





5. The Basket comes with a plate attached to the back of it, align the top screw holes of this plate with one Bracket.





9. Place Bendable Arm over the Pole and secure using the Allen Key.



#### **Trolley features**



# We're here for you.

Our Customer Support team offers personalized service from day one – ensuring your facilities are equipped and your team is set up for success.

1 800 906 0414 | support@jubohealth.com

For the most up-to-date copy of these instructions visit: www.jubohealth.com/tech-specs









Stay up-to-date with our blog