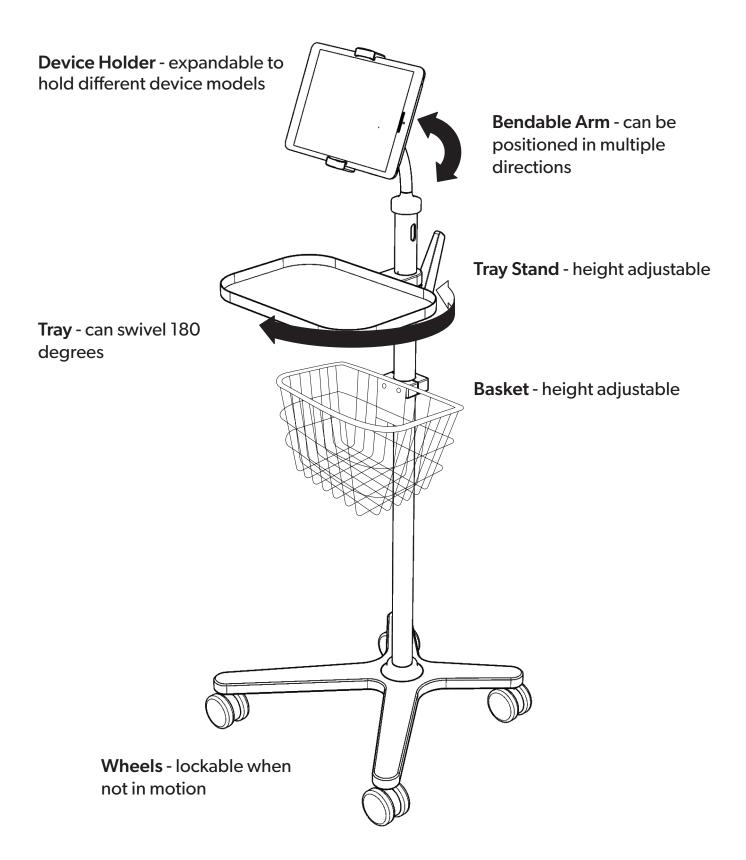

# **Trolley - Assembly Instructions**



#### Parts



### Instructions





5. The Basket comes with a plate attached to the back of it, align the top screw holes of this plate with one Bracket.





9. Place Bendable Arm over the Pole and secure using the Allen Key.



#### **Trolley features**



# We're here for you.

Our Customer Support team offers personalized service from day one – ensuring your facilities are equipped and your team is set up for success.

1 800 906 0414 | support@jubohealth.com

For the most up-to-date copy of these instructions visit: www.jubohealth.com/tech-specs









Stay up-to-date with our blog