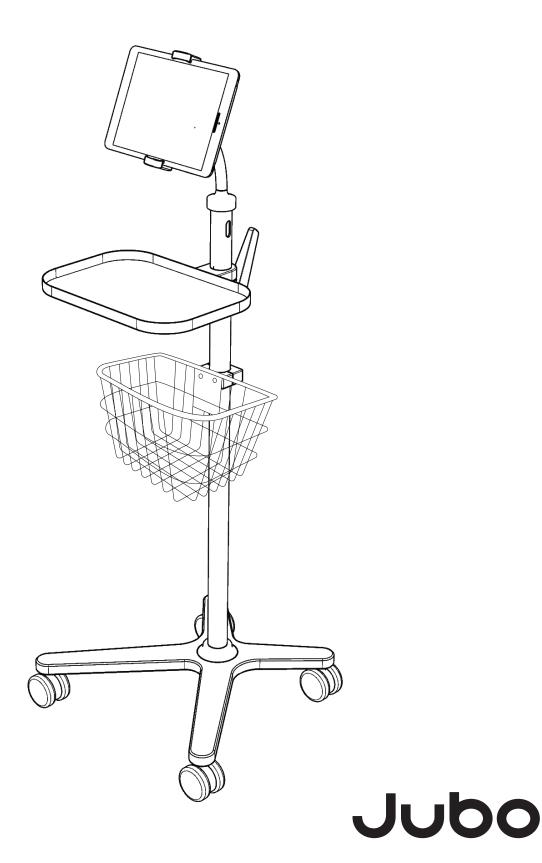

# **Trolley - Assembly Instructions**



#### Parts



### Instructions





5. The Basket comes with a plate attached to the back of it, align the top screw holes of this plate with one Bracket.





9. Place Bendable Arm over the Pole and secure using the Allen Key.



#### **Trolley features**



# We're here for you.

Our Customer Support team offers personalized service from day one – ensuring your facilities are equipped and your team is set up for success.

1 800 906 0414 | support@jubohealth.com

For the most up-to-date copy of these instructions visit: www.jubohealth.com/tech-specs









Stay up-to-date with our blog