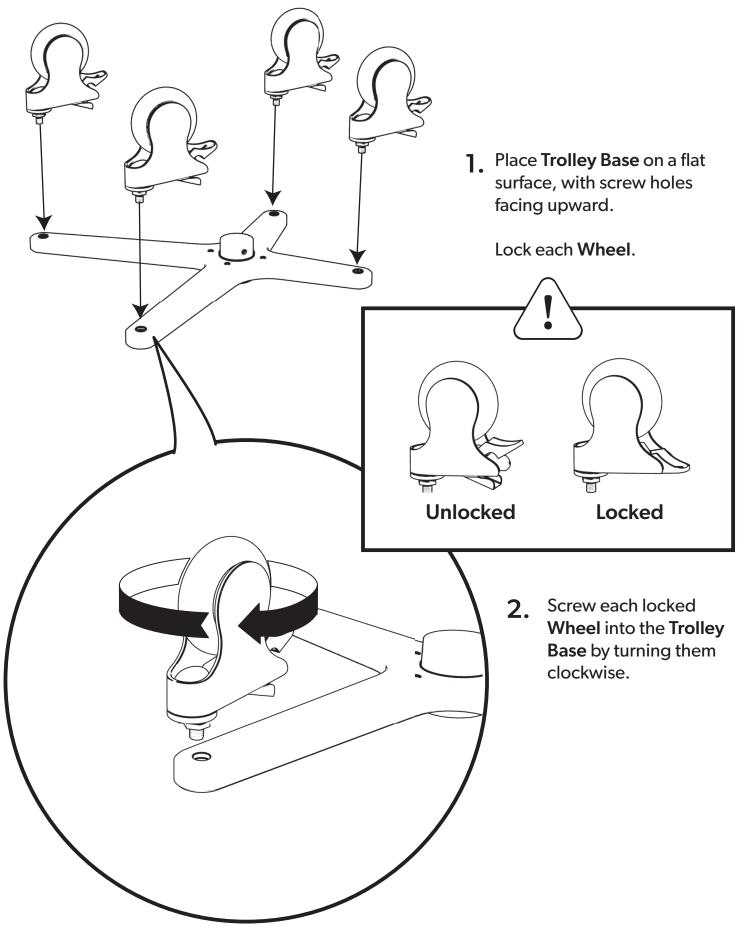

### Instructions

5. The Basket comes with a plate attached to the back of it, align the top screw holes of this plate with one Bracket.

9. Place Bendable Arm over the Pole and secure using the Allen Key.