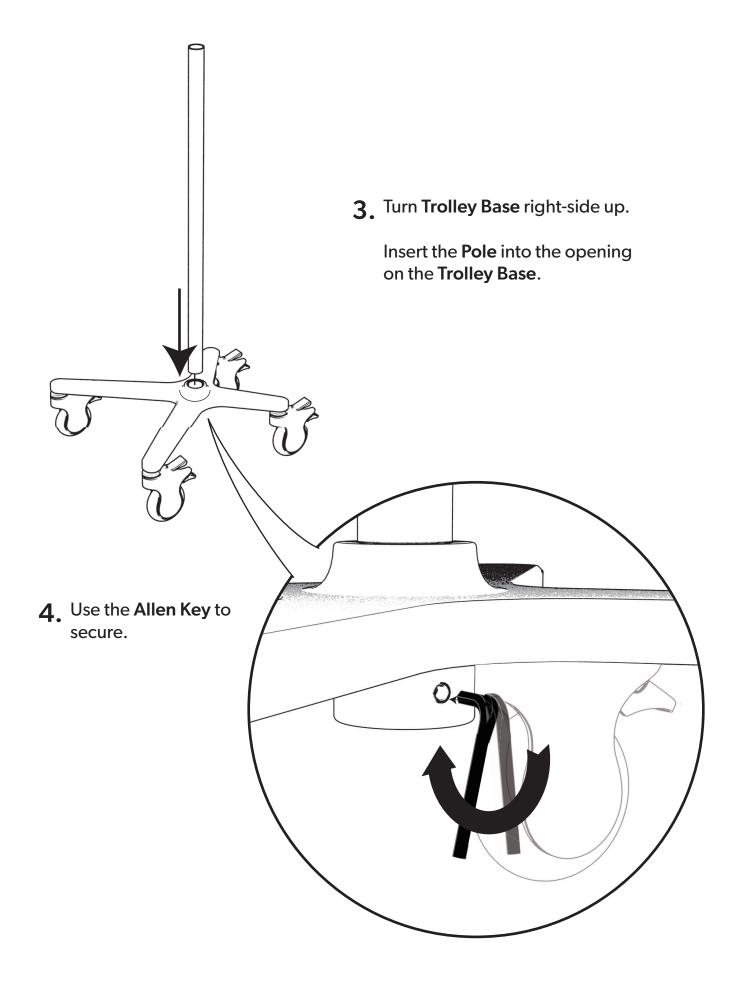

### Instructions

5. The Basket comes with a plate attached to the back of it, align the top screw holes of this plate with one Bracket.

9. Place Bendable Arm over the Pole and secure using the Allen Key.