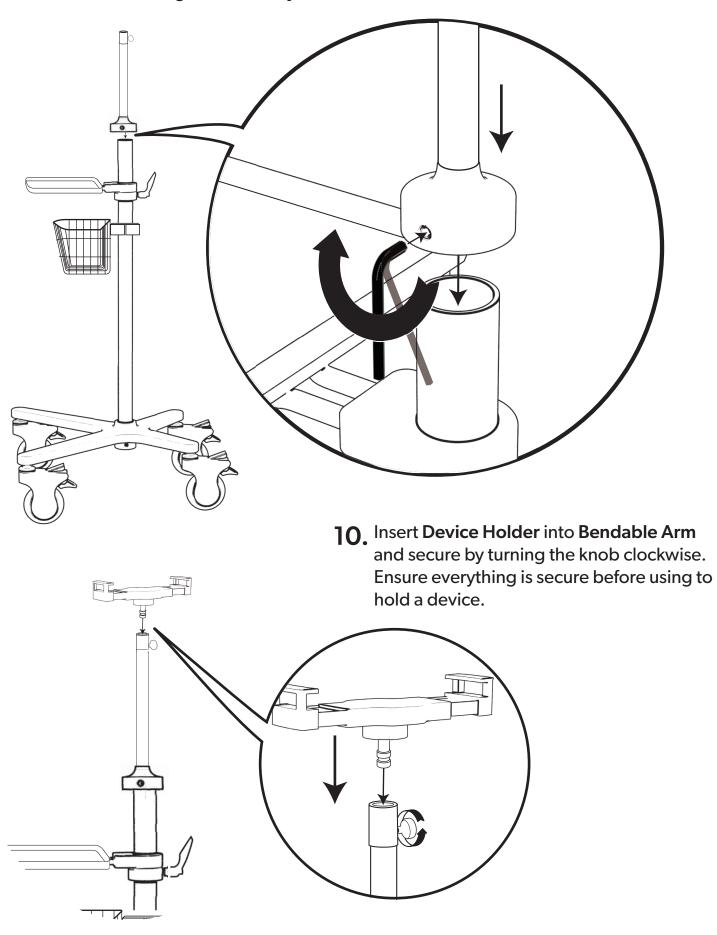

### Instructions

5. The Basket comes with a plate attached to the back of it, align the top screw holes of this plate with one Bracket.

9. Place Bendable Arm over the Pole and secure using the Allen Key.