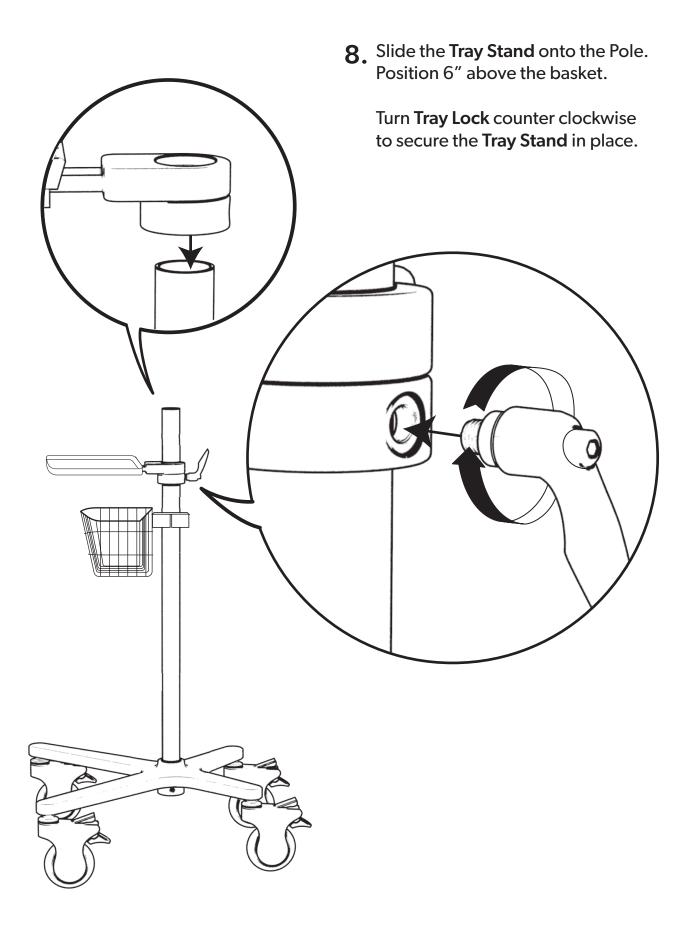

### Instructions

5. The Basket comes with a plate attached to the back of it, align the top screw holes of this plate with one Bracket.

9. Place Bendable Arm over the Pole and secure using the Allen Key.