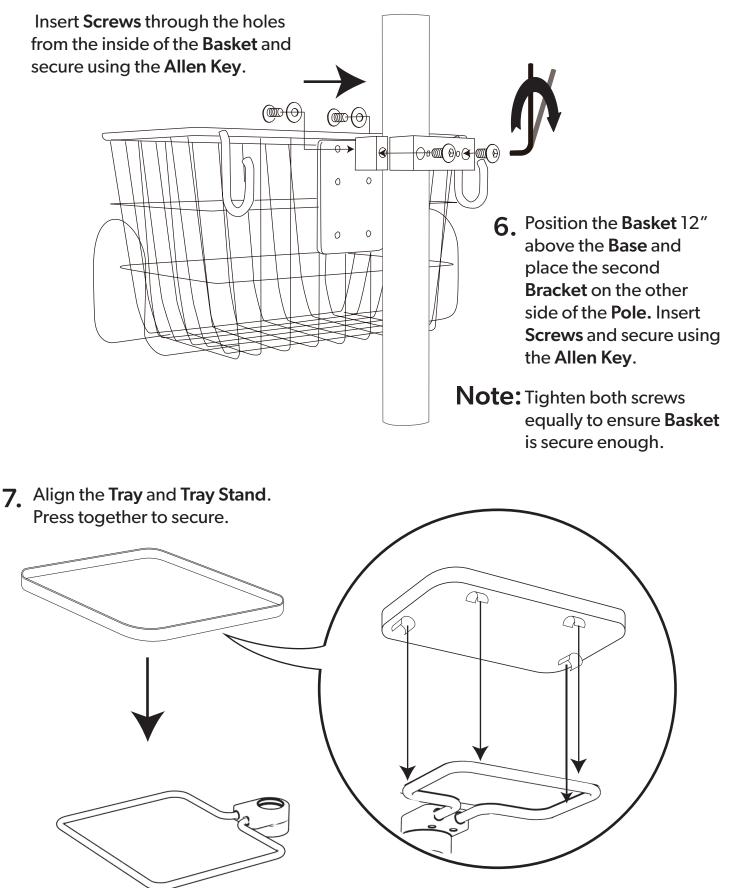

### Instructions

5. The Basket comes with a plate attached to the back of it, align the top screw holes of this plate with one Bracket.

9. Place Bendable Arm over the Pole and secure using the Allen Key.